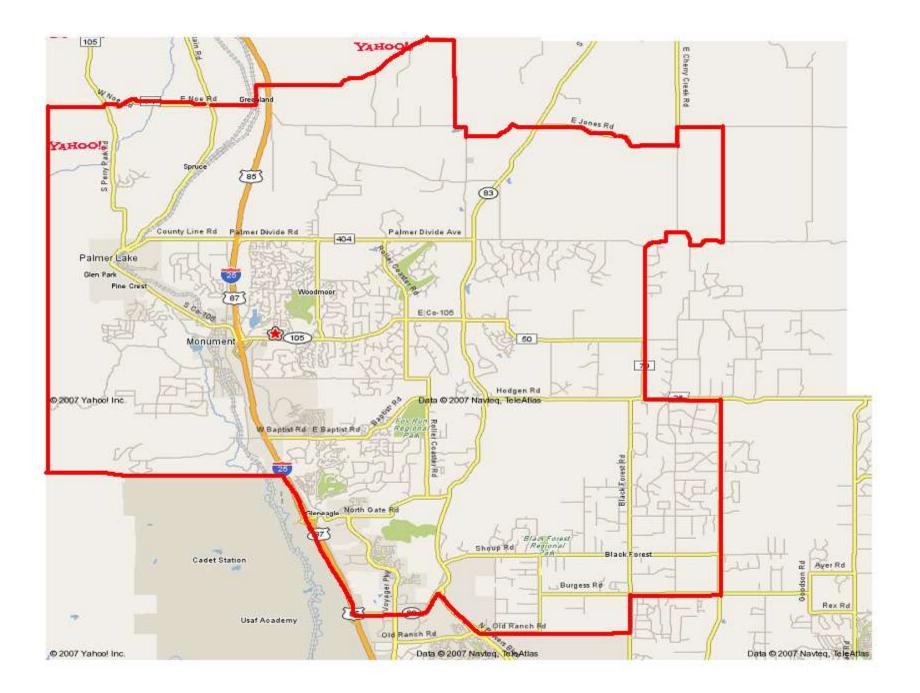

## Tri-Lakes Little League Boundaries

LEAGUE BOUNDARIES: You must reside within this boundary to participate in Tri-Lakes Little

League

North:

Perry Park Road & Noe Road East to Greenland Road.

Greenland Road East to Spring Valley Road.

South on Spring Valley to Jones Road.

Jones Road East to Cherry Creek Road.

North on Cherry Creek to Smith Road.

Smith Road East to the County Line.

## East:

Douglas / Elbert County Line at Smith Road south to County Line Road.

County Line Road West to Black Forest Road.

Black Forest Road South to Hodgen Road.

Hodgen Road East to Vollmer Road.

Vollmer Road South to Burgess Road.

Burgess Road West to Black Forest Road.

Black Forest Road South to Old Ranch Road.

## South:

Burgess Road at Vollmer Road West to Black Forest Road.

South at Black Forest Road to Old Ranch Road.

Old Ranch Road West to Powers Blvd.

Powers Blvd North to Highway 83.

Highway 83 West to Interquest and I25.

## West:

125 and Interquest North to the Northern Boundary of the Air Force Academy.

All residents east of Pike National Forest North to Noe Road.